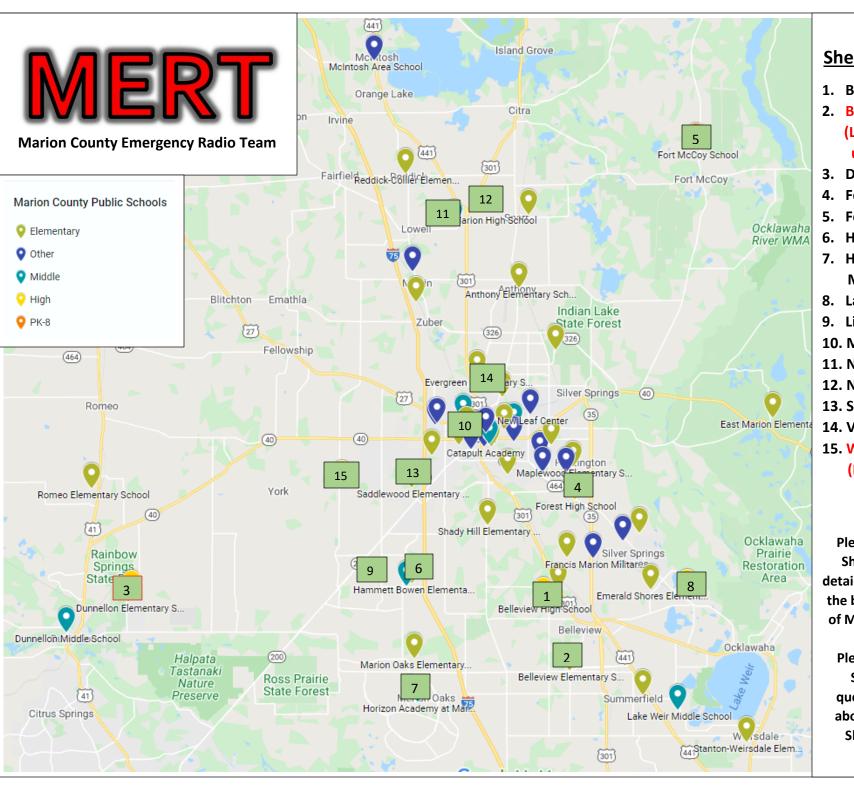

## **Shelter Location Map**

- 1. Belleview H.S.
- 2. Belleview Middle (Location offline & unavailable for MERT)
- 3. Dunnellon H.S.
- 4. Forest H.S.
- 5. Fort MCoy Middle
- 6. Hammett Bowen Elem.
- 7. Horizon Academy at Marion Oaks
- 8. Lake Weir H.S
- 9. Liberty Middle
- 10. Madison Street Elem.
- 11. North Marion Middle
- 12. North Marion H.S.
- 13. Saddlewood Elem.
- 14. Vanguard H.S.
- 15. West Port H.S.
  (Location offline until roof leak repairs completed)

Please refer to the MERT Shelter Address List for detailed street addresses and the building/room locations of MERT radio connections.

Please contact the MERT Shelter Manager for questions or information about the Marion County Shelter Location Map.